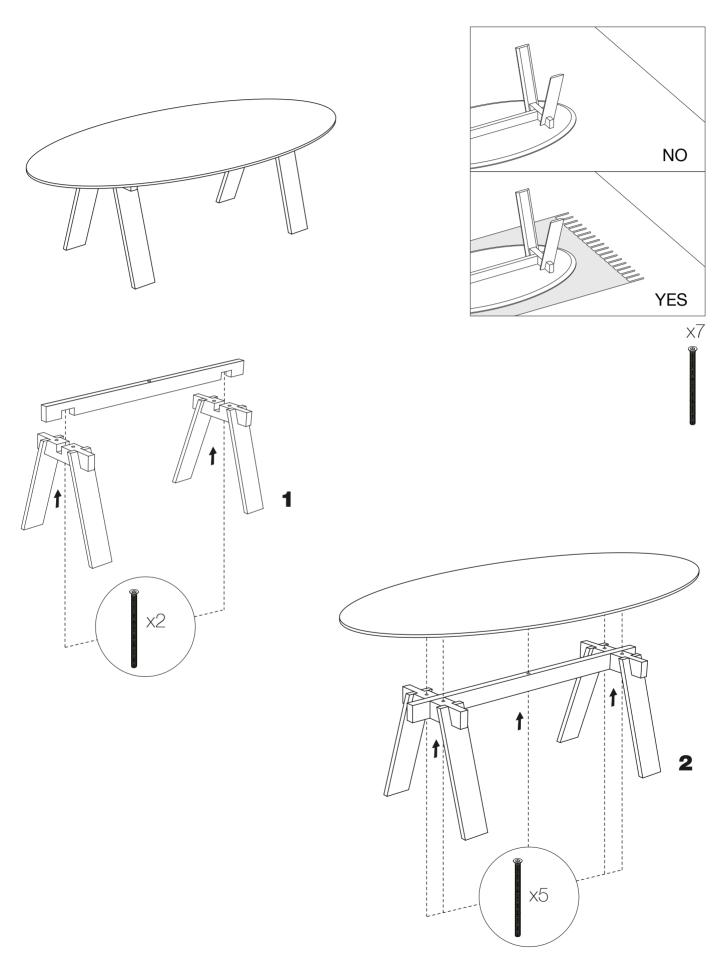

# TRAVE OVAL 2200x1200 Dranca

Designed in Lisbon Made in Portugal WWW, Dranca-lisboa, COM